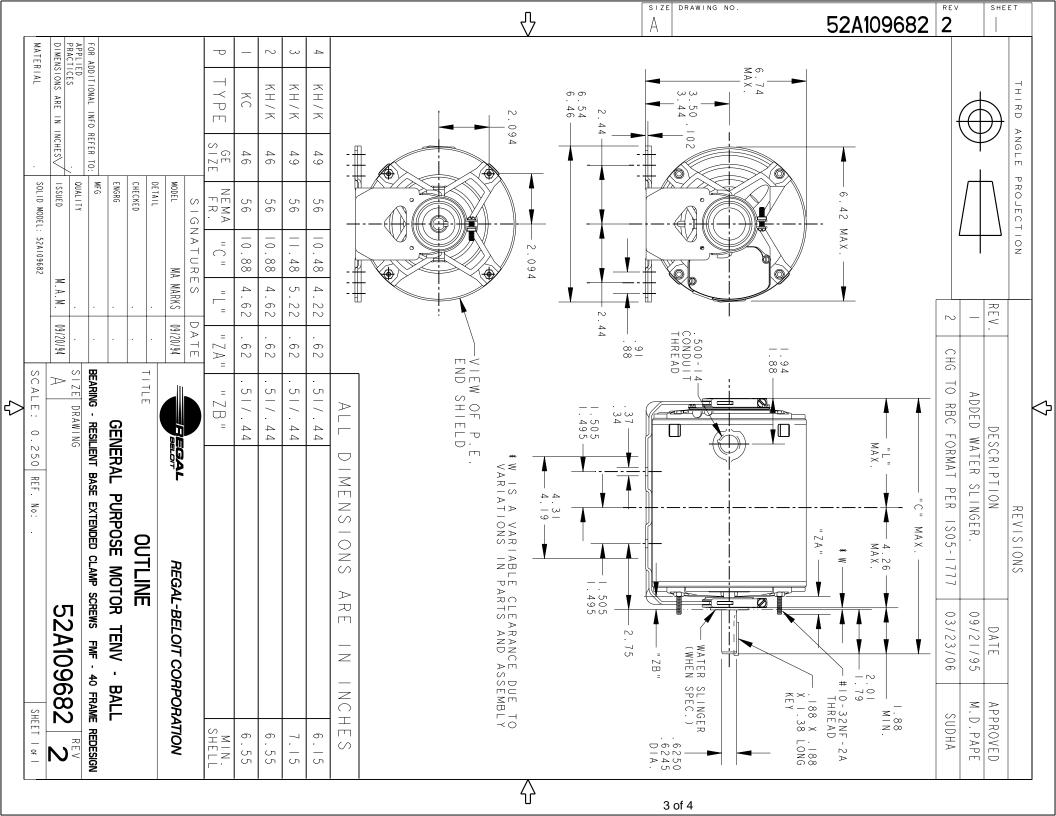

## **Technical Specifications**

| Electrical Type   | Three Phase  | Starting Method       | N/R      |
|-------------------|--------------|-----------------------|----------|
| Poles             | 4            | Rotation              | ccw/cw   |
| Mounting          | RB           | Motor Orientation     | ANY      |
| Drive End Bearing | BALL         | Opp Drive End Bearing | BALL     |
| Frame Material    | Rolled Steel | Overall Length        | 10.48 in |
| Frame Length      | 6.15 in      | Shaft Diameter        | 0.63 in  |
| Shaft Extension   | 1.88 in      | Thru-bolts Extension  | 0        |