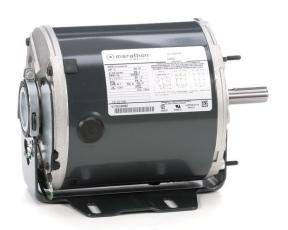

## PRODUCT INFORMATION PACKET

Modal No: 5K49KN4142 Catalog No: K286 3/4,1725,TENV,56,3/60/208-230/460 Fan and Blower

Regal and Marathon are trademarks of Regal Beloit Corporation or one of its affiliated companies.

## **Nameplate Specifications**

| Output HP                  | 0.75 Hp       | Output KW              | 0.56 kW       |
|----------------------------|---------------|------------------------|---------------|
| Frequency                  | 60 Hz         | Voltage                | 208-230/460 V |
| Current                    | 3.3-3.0,1.5 A | Speed                  | 1725 rpm      |
| Service Factor             | 1             | Phases                 | 3             |
| Efficiency                 | 74 %          | Duty                   | CONT          |
| Insulation Class           | В             | Design Code            | М             |
| KVA Code                   | К             | Frame                  | 56            |
| Enclosure                  | TENV          | Overload Protector     | N/R           |
| Ambient Temperature        | 40 °C         | Drive End Bearing Size | 6203          |
| Opp Drive End Bearing Size | 6203          | UL                     | Recognized    |
| CSA                        | Yes           | CE                     | N             |

## **Technical Specifications**

| Electrical Type   | Three Phase  | Starting Method       | N/R      |
|-------------------|--------------|-----------------------|----------|
| Poles             | 4            | Rotation              | ccw/cw   |
| Mounting          | RB           | Motor Orientation     | ANY      |
| Drive End Bearing | BALL         | Opp Drive End Bearing | BALL     |
| Frame Material    | Rolled Steel | Overall Length        | 10.48 in |
| Frame Length      | 6.15 in      | Shaft Diameter        | 0.63 in  |
| Shaft Extension   | 1.88 in      | Thru-bolts Extension  | 0        |